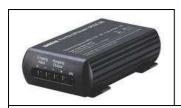

## Komplet RV 550/F(bar.)

Komplet obsahuje: LCD 5", venkovní kameru, konvertor, příslušenství

| Voltage converter 24 volts » 12 volts |                                                                |
|---------------------------------------|----------------------------------------------------------------|
| Input voltage:                        | 20 to 30 volts DC                                              |
| No-load input<br>current:             | 45 mA                                                          |
| Nominal input<br>current:             | 5 A                                                            |
| Nominal output<br>current:            | 6 A                                                            |
| Peak output<br>current:               | 10 A                                                           |
| Output voltage:                       | 13.8 volts DC ± 10%                                            |
| Efficiency:                           | up to 90%                                                      |
| Dimensions<br>(WxHxD):                | 105 x 47 x 118 mm                                              |
| Weight:                               | approx. 0,45 kg                                                |
| Test marks:                           | e-approved according to 95/94/EC (EMC guidelines for vehicles) |
| Item designation:                     | PerfectPower DCDC06                                            |
| Ref. No.:                             | 8006-DC24                                                      |